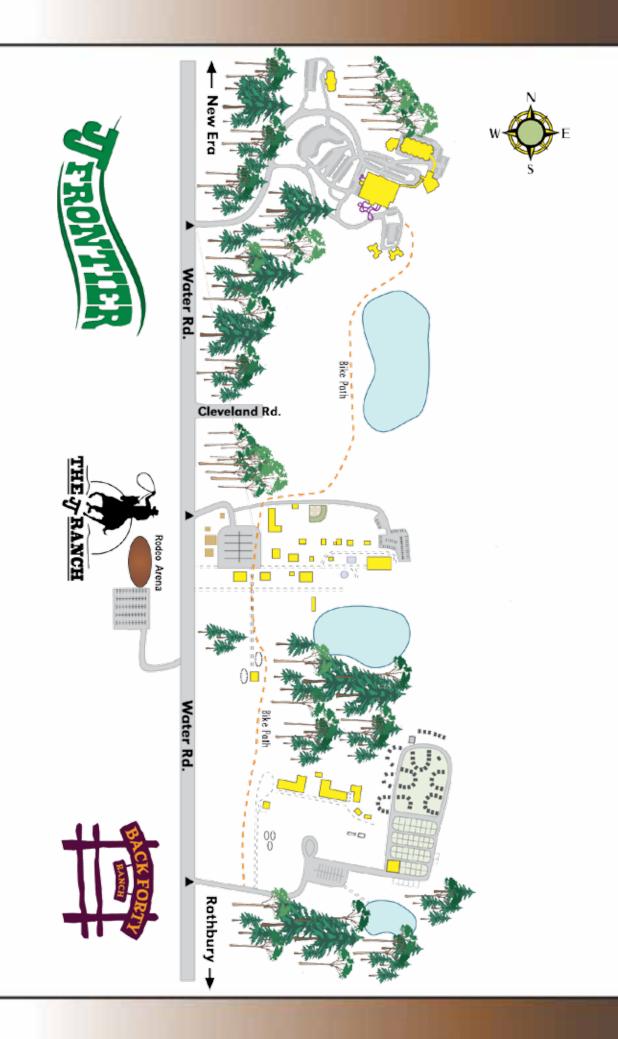

#### Q: What are the different areas of the resort?

A: We have three areas of the resort, allowing for different 'Mystery' locations.

#### Resort areas include:

- Frontier Northernmost portion of the resort
  Major attractions include Indoor Waterpark, Golf Course, Thoroughbred
  Dining and Spirits, and the Wyatt/Maverick rooms.
- Ranch Center portion of the resort Includes the Rodeo Arena, Wagon Wheel and the Chuck Wagon.
- Back Forty Southernmost portion of the resort
  Attractions include Old West Town, Dancehall and the Swimmin' Hole (outdoor water activity center).

#### Q: Is each location within walking distance?

A The three locations are located along a two mile stretch. We don't recommend the schools walk to the different areas. The school is responsible for providing transportation to each location, provided their activities/events are in different locations of the resort.